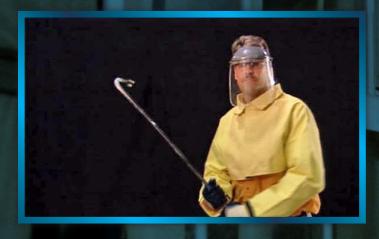

#### SUPERIOR CONSTRUCTION

Secure-Plus<sup>™</sup> may look like an ordinary window, but it's not! A Secure-Plus<sup>™</sup> window is windshield tough because it has been designed similar to the windshield in your car. Extensive testing shows that upon impact, broken glass tends to adhere to the durable, bonded inter-layer. Secure-Plus<sup>™</sup> windows are available in extruded aluminum or PVC.