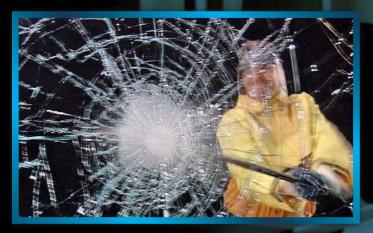

#### SUPERIOR CONSTRUCTION

Secure-Plus<sup>™</sup> may look like an ordinary window, but it's not! A Secure-Plus<sup>™</sup> window is windshield tough because it has been designed similar to the windshield in your car. Extensive testing shows that upon impact, broken glass tends to adhere to the durable, bonded inter-layer. Secure-Plus<sup>™</sup> windows are available in extruded aluminum or PVC.