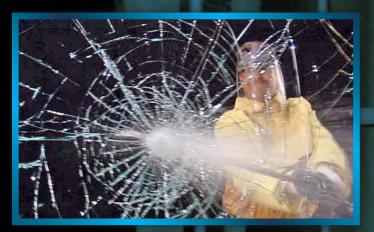

#### SUPERIOR CONSTRUCTION

Secure-Plus<sup>™</sup> may look like an ordinary window, but it's not! A Secure-Plus<sup>™</sup> window is windshield tough because it has been designed similar to the windshield in your car. Extensive testing shows that upon impact, broken glass tends to adhere to the durable, bonded inter-layer. Secure-Plus<sup>™</sup> windows are available in extruded aluminum or PVC.